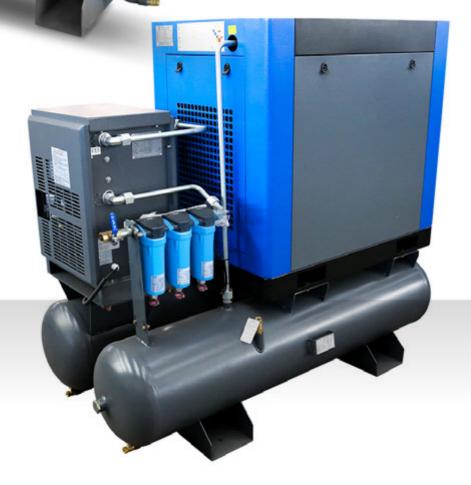

#### **FEATURES**

With double air tanks, the air volume is larger, two cooling is carried out, the air moisture is effectively precipitated, colleagues reduce the post-treatment load, extend the service life of the equipment, and reduce the center of gravity, so that the air compressor is more stable, reduce resonance, and reduce noise