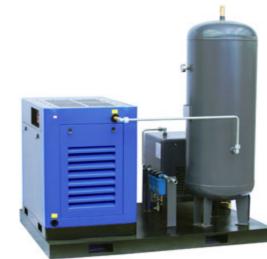

#### **FEATURES**

(1)

Integrated design, greatly saving customer installation costs, adopting a larger space layout, the layout is more reasonable

The new modular structure design adopts an enlarged air storage tank to make the air supply more stable, more energy-saving and power-saving

(3)

The integrated piping system reduces the possibility of unit failure and leakage, and greatly reduces pressure loss

| Model                   |         | XD-7.5/13P | XD-7.5/16P | XD-11/13P | XD-11/16P | XD-15/13P | XD-15/16P |  |  |
|-------------------------|---------|------------|------------|-----------|-----------|-----------|-----------|--|--|
| Displacement            | M³/Min  | 0.85       | 0.65       | 1.4       | 1.2       | 1.7       | 1.5       |  |  |
| Exhaust pressure        | Мра     | 1.3        | 1.6        | 1.3       | 1.6       | 1.3       | 1.6       |  |  |
| Power supply            | V/PH/HZ | 380V/50HZ  |            |           |           |           |           |  |  |
| Power                   | KW      | 7.5        | 7.5        | 11        | 11        | 15        | 15        |  |  |
| External dimension (mm) | Length  | 19         | 00         | 1900      |           |           |           |  |  |
|                         | Wide    | 13         | 50         | 1350      |           |           |           |  |  |
|                         | High    | 18         | 50         | 1850      |           |           |           |  |  |
| Weight                  | KG      | 420        | 420        | 510       | 510       | 530       | 530       |  |  |
| Outlet pipe diameter    | imch/mm | 1          | п          | 1         |           | 1"        |           |  |  |