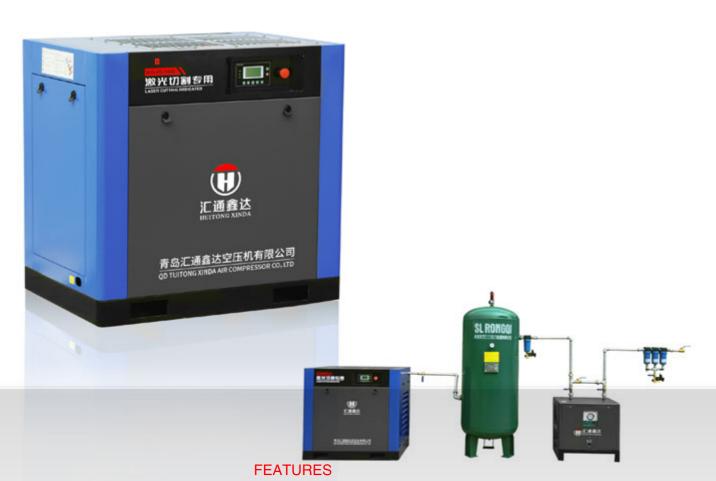

#### **FEATURES**

With double air tanks, the air volume is larger, two cooling is carried out, the air moisture is effectively precipitated, colleagues reduce the post-treatment load, extend the service life of the equipment, and reduce the center of gravity, so that the air compressor is more stable, reduce resonance, and reduce noise

# SPECIAL AIR COMPRESSOR FOR LASER CUTTING MACHINE