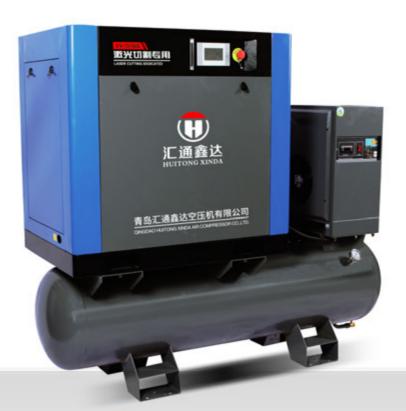

## Cold and dry all in one machine

#### **FEATURES**

Integrated design, greatly saving customer installation costs and use space, beautiful appearance

New modular structure design, compact layout; Ready-to-use,easy to

Integrated piping system reduces unit failures and leakage and greatly reduce pressure loss.

#### **FEATURES**

With double air tanks, the air volume is larger, two cooling is carried out, the air moisture is effectively precipitated, colleagues reduce the post-treatment load, extend the service life of the equipment, and reduce the center of gravity, so that the air compressor is more stable, reduce resonance, and reduce noise

# SPECIAL AIR COMPRESSOR FOR LASER CUTTING MACHINE