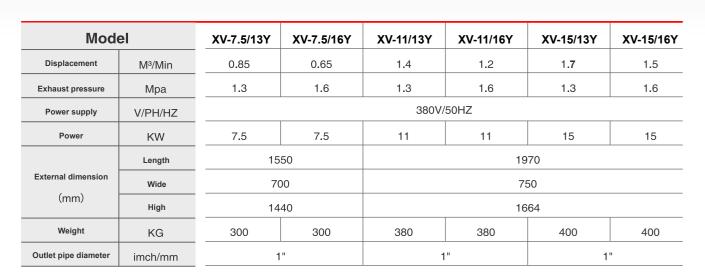

#### XV series:

- 1 The use of high-efficiency permanent magnet frequency conversion motor direct drive screw host, according to the size of the air
- 2 The intelligent frequency converter is used to control the frequency of the permanent magnet