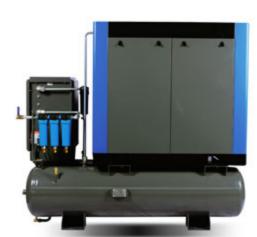

#### **FEATURES**

(1)

Integrated design, greatly saving customer installation costs, adopting a larger space layout, the layout is more reasonable

The new modular structure design adopts an enlarged air storage tank to make the air supply more stable, more energy-saving and power-saving

(3)

The integrated piping system reduces the possibility of unit failure and leakage, and greatly reduces pressure loss

| Model                   |         | XD-7.5/13P | XD-7.5/16P | XD-11/13P | XD-11/16P | XD-15/13P | XD-15/16P |  |  |
|-------------------------|---------|------------|------------|-----------|-----------|-----------|-----------|--|--|
| Displacement            | M³/Min  | 0.85       | 0.65       | 1.4       | 1.2       | 1.7       | 1.5       |  |  |
| Exhaust pressure        | Мра     | 1.3        | 1.6        | 1.3       | 1.6       | 1.3       | 1.6       |  |  |
| Power supply            | V/PH/HZ | 380V/50HZ  |            |           |           |           |           |  |  |
| Power                   | KW      | 7.5        | 7.5        | 11        | 11        | 15        | 15        |  |  |
| External dimension (mm) | Length  | 19         | 00         | 1900      |           |           |           |  |  |
|                         | Wide    | 13         | 50         | 1350      |           |           |           |  |  |
|                         | High    | 18         | 50         | 1850      |           |           |           |  |  |
| Weight                  | KG      | 420        | 420        | 510       | 510       | 530       | 530       |  |  |
| Outlet pipe diameter    | imch/mm | 1          | п          | 1         |           | 1"        |           |  |  |